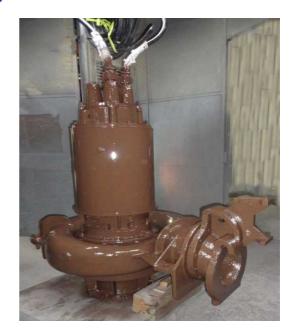

## Solution

Use of the non-clogging Screw Centrifugal Immersible Motor Pump with large free passage. The originally in the pump well installed coupling part from the existing fast-out device was to be re-used, that's why the pump was supplied with an appropriate adapter for the existing coupling part.

| Quantity of units sold | 1                                                             |
|------------------------|---------------------------------------------------------------|
| Pump type              | H12K-HD1 + HE130X4                                            |
| Motor data             | 110 kW / 4 pole Immersible Motor                              |
| Material combination   | Cast iron pump body and wear parts with nodular iron impeller |
| Duty point             | Flow: 325 litres per second / Head: 23 meters                 |
| In operation since     | 2014                                                          |