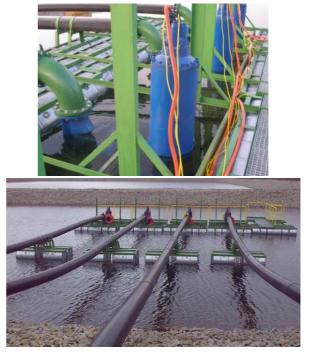

## Challenge

Pumping of accumulated groundwater with sedimentation away from a disused open pit of a coal mine.

## Solution

Use of the Hidrostal Screw Centrifugal Immersible Pump, installed on pontoons floating in the pit. Several pumps installed in the pit protect against flooding.

## **Benefits**

The task could be solved to the full satisfaction of the customer:

- $\rightarrow$  Reliable operation thanks to the non-clogging pump with large free passage
- → Protective function fulfilled by high system availability