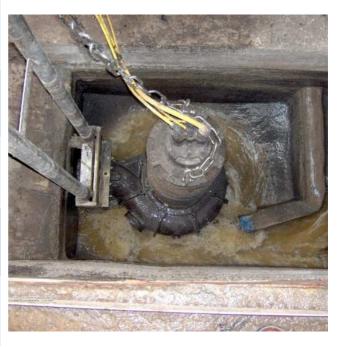

## Solution

Hidrostal supplied two dual-speed Immersible Screw Centrifugal Pumps with a large free passage of 145 mm. The pumps are equipped with Prerostal® type accessories, a self-cleaning sump system that removes floating layers and prevents build-up of debris in the tank and automatically adjusts the flow rate to the actual quantity available in the inlet. With the dual-speed motor it is possible to switch between 6 and 8 pole operation, thus covering an even larger range of 60-340 liters per second with one single pump.