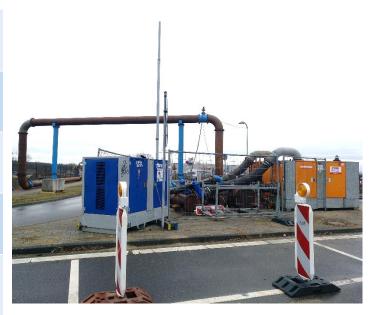

## Solution

Construction of a temporary solution consisting of a total of three **SuperBetsy** mobile pump units with diesel drive and integrated Hidrostal Screw Centrifugal Pump. Two units type D 200-ESL were required for the basic load, two units type D 300-FHD additionally for peak loads. The temporary solution, including the necessary piping system, was designed as a steel pipeline with a nominal diameter of 500 millimetres, a total length of 250 meters and with three pipe bridges.

## **Benefits**

Thanks to the clog-free Hidrostal Screw Centrifugal Pump with large free ball passage, a reliable and trouble-free one-to-one replacement for pumping wastewater is possible without any additional measures. The excellently soundproofed housing enables extremely quiet operation.